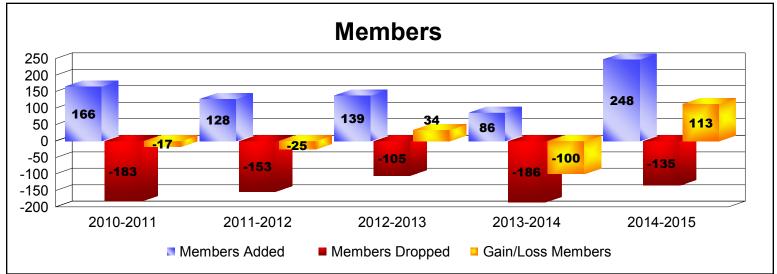

District R 3 As of June 2015 Cumulative

| Year      | New<br>Clubs | Dropped<br>Clubs | Gain/<br>Loss<br>Clubs | New<br>Members | Charter<br>Members | Reinstate<br>Members | Transfer<br>Members | Total<br>Member<br>Added | Total<br>Members<br>Dropped | Gain/<br>Loss<br>Members |
|-----------|--------------|------------------|------------------------|----------------|--------------------|----------------------|---------------------|--------------------------|-----------------------------|--------------------------|
| 2010-2011 | 1            | -2               | -1                     | 126            | 34                 | 5                    | 1                   | 166                      | -183                        | -17                      |
| 2011-2012 | 1            | -2               | -1                     | 96             | 27                 | 4                    | 1                   | 128                      | -153                        | -25                      |
| 2012-2013 | 0            | 0                | 0                      | 132            | 3                  | 4                    | 0                   | 139                      | -105                        | 34                       |
| 2013-2014 | 0            | -1               | -1                     | 75             | 0                  | 8                    | 3                   | 86                       | -186                        | -100                     |
| 2014-2015 | 2            | -1               | 1                      | 193            | 52                 | 3                    | 0                   | 248                      | -135                        | 113                      |
| Average   | 1            | -1               | 0                      | 124            | 23                 | 5                    | 1                   | 153                      | -152                        | 1                        |