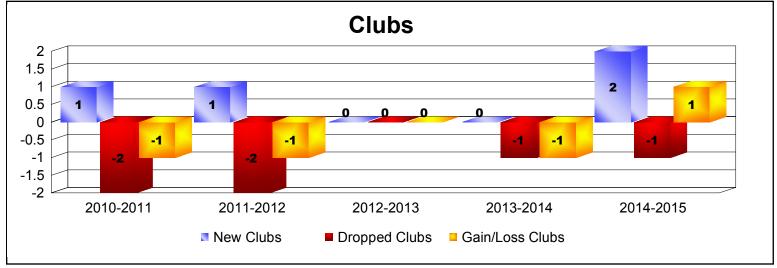

District R 3 As of June 2015 Cumulative

| Year      | New<br>Clubs | Dropped<br>Clubs | Gain/<br>Loss<br>Clubs | New<br>Members | Charter<br>Members | Reinstate<br>Members | Transfer<br>Members | Total<br>Member<br>Added | Total<br>Members<br>Dropped | Gain/<br>Loss<br>Members |
|-----------|--------------|------------------|------------------------|----------------|--------------------|----------------------|---------------------|--------------------------|-----------------------------|--------------------------|
| 2010-2011 | 1            | -2               | -1                     | 126            | 34                 | 5                    | 1                   | 166                      | -183                        | -17                      |
| 2011-2012 | 1            | -2               | -1                     | 96             | 27                 | 4                    | 1                   | 128                      | -153                        | -25                      |
| 2012-2013 | 0            | 0                | 0                      | 132            | 3                  | 4                    | 0                   | 139                      | -105                        | 34                       |
| 2013-2014 | 0            | -1               | -1                     | 75             | 0                  | 8                    | 3                   | 86                       | -186                        | -100                     |
| 2014-2015 | 2            | -1               | 1                      | 193            | 52                 | 3                    | 0                   | 248                      | -135                        | 113                      |
| Average   | 1            | -1               | 0                      | 124            | 23                 | 5                    | 1                   | 153                      | -152                        | 1                        |